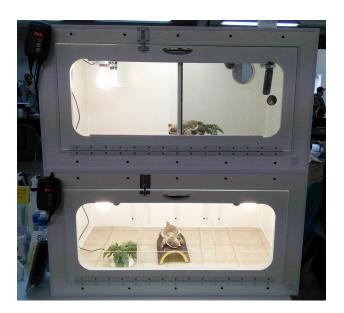

## **Bearded Dragon Habitats**

Models for Adults and Hatchlings!

- STATE OF THE ART Bearded Dragon habitats designed for Beardies by a Ph.D. engineer.

- 37 1/2W x 21 1/2D x 19 1/2H O.D.
- Energy efficient. Save up to 67% daytime & 100% night time energy
- Broad spectrum lighting--Your Beardie's colors stand out more
- Digital temperature control to +/- 1 degree F.
- Control hot and cold side temps
- Regulated internal convection air flow
- UVB reflector extends bulb life 50%
- Precision cut .125" acrylic sliding screened front
- Humidity control
- Full width door hinge
- Removable vinyl substrate
- Stackable
- Hand made in the U.S.A.

- Variable ventilation
- Nonporous/Easy to clean
- Heavy duty 3/4" construction
- Partitionable (hatchlings)